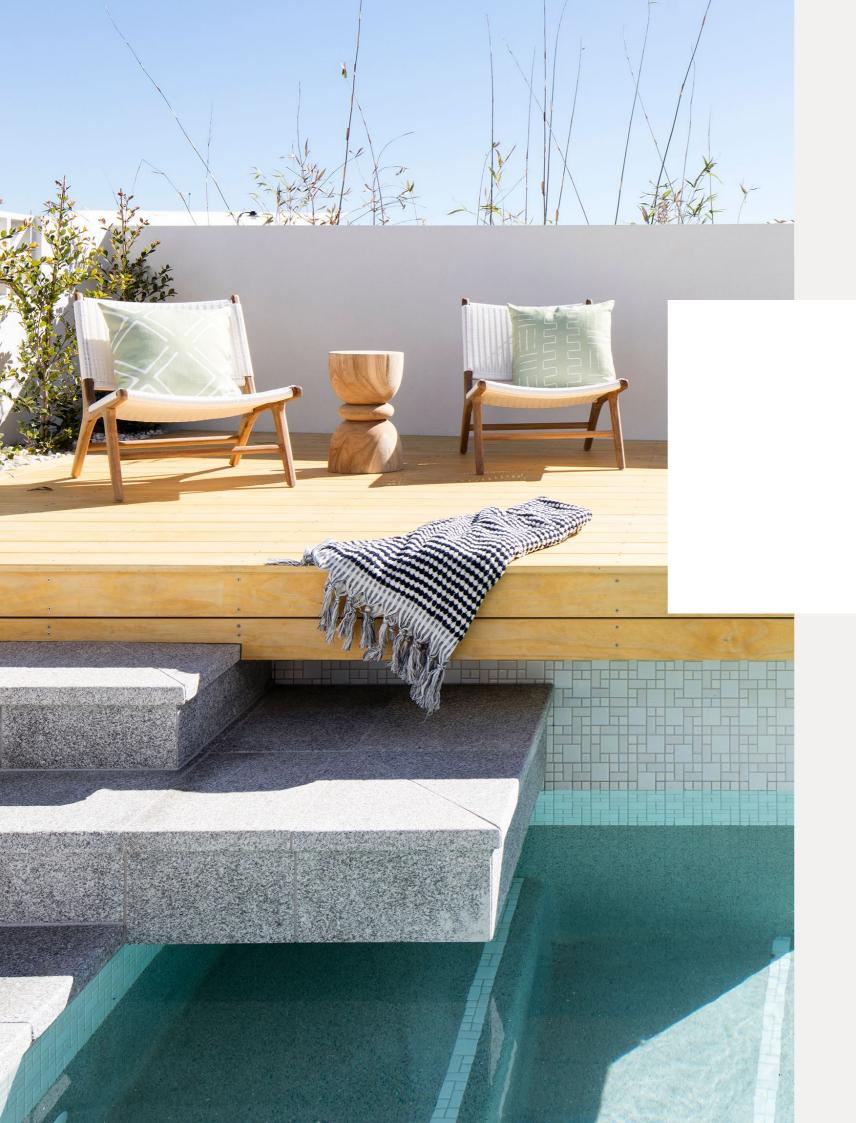

## RIVIERA 38

The Riviera is the ultimate family home design, featuring four bedrooms, including a spacious master suite with walk-in robe and luxury ensuite bathroom. Four large living areas ensure everyone has their own space to relax, while a study nook, walk-in pantry and large linen cupboard are convenient inclusions.

## KEY FEATURES

- Island facade
- Four bedrooms
- Master suite with double vanity ensuite and deluxe walk-in robe
- Two bathrooms plus a powder room on the lower level
- Four living areas leisure, sitting area,
  separate lounge and family area
- Open plan living, family and kitchen area
- Expansive walk-in pantry
- A study nook