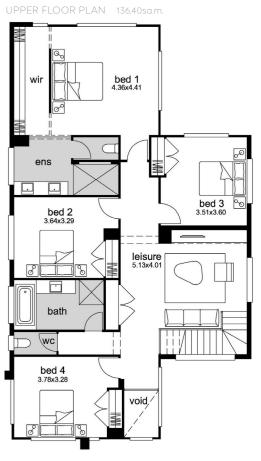

## RIVIERA 38

The Riviera is the ultimate family home design, featuring four bedrooms, including a spacious master suite with walk-in robe and luxury ensuite bathroom. Four large living areas ensure everyone has their own space to relax, while a study nook, walk-in pantry and large linen cupboard are convenient inclusions.

## KEY FEATURES

- Island facade
- Four bedrooms
- Master suite with double vanity ensuite and deluxe walk-in robe
- Two bathrooms plus a powder room on the lower level
- Four living areas leisure, sitting area,
  separate lounge and family area
- Open plan living, family and kitchen area
- Expansive walk-in pantry
- A study nook

## Specifications

**Width:** 12.03m

**Depth:** 22.21m

Min Lot Width: 14.00m

**Total Area:** 343.27sqm

**4 4** 2.5 **♠** 2

Riviera 38 display floor plan

LOWER FLOOR PLAN 206.87sq.m.