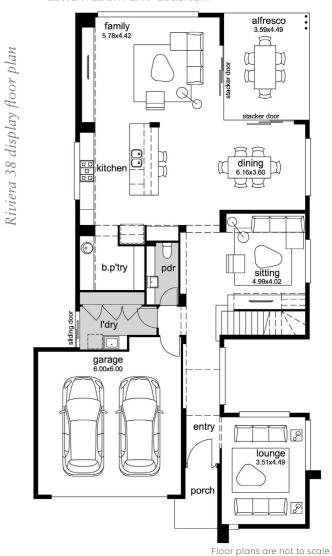

## RIVIERA 38

The Riviera is the ultimate family home design, featuring four bedrooms, including a spacious master suite with walk-in robe and luxury ensuite bathroom. Four large living areas ensure everyone has their own space to relax, while a study nook, walk-in pantry and large linen cupboard are convenient inclusions.

## KEY FEATURES

- Island facade
- Four bedrooms
- Master suite with double vanity ensuite and deluxe walk-in robe
- Two bathrooms plus a powder room on the lower level
- Four living areas leisure, sitting area,
  separate lounge and family area
- Open plan living, family and kitchen area
- Expansive walk-in pantry
- A study nook

## Specifications

**Width:** 12.03m

**Depth:** 22.21m

Min Lot Width: 14.00m

**Total Area:** 343.27sqm

**4 4** 2.5 **♠** 2

Riviera 38 display floor plan

LOWER FLOOR PLAN 206.87sq.m.