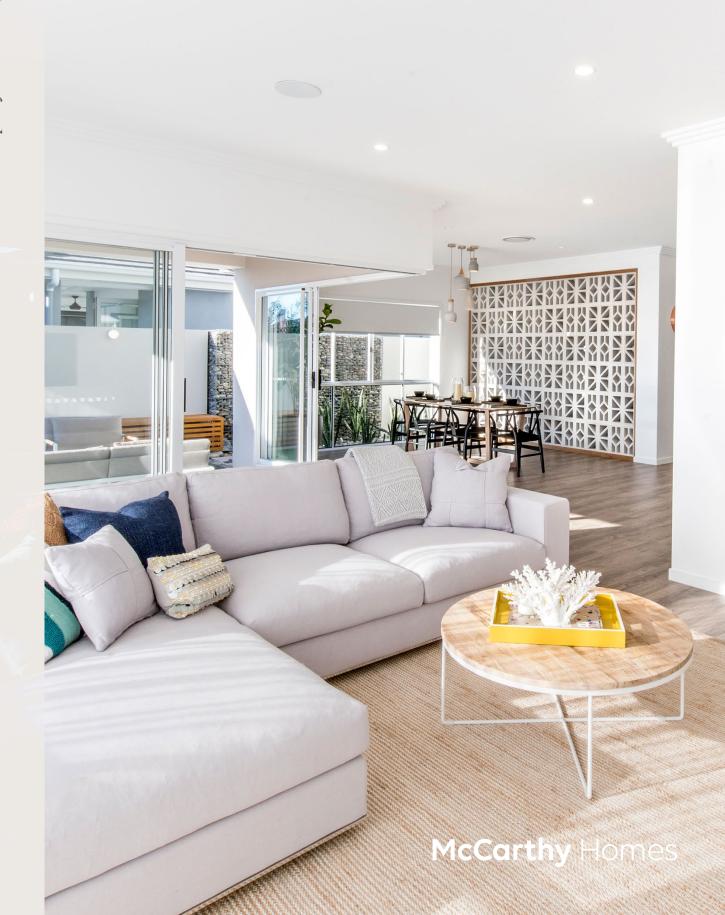

## RIVIERA 38

The Riviera is the ultimate family home design, featuring four bedrooms, including a spacious master suite with walk-in robe and luxury ensuite bathroom. Four large living areas ensure everyone has their own space to relax, while a study nook, walk-in pantry and large linen cupboard are convenient inclusions.

## KEY FEATURES

- Island facade
- Four bedrooms
- Master suite with double vanity ensuite and deluxe walk-in robe
- Two bathrooms plus a powder room on the lower level
- Four living areas leisure, sitting area,
  separate lounge and family area
- Open plan living, family and kitchen area
- Expansive walk-in pantry
- A study nook