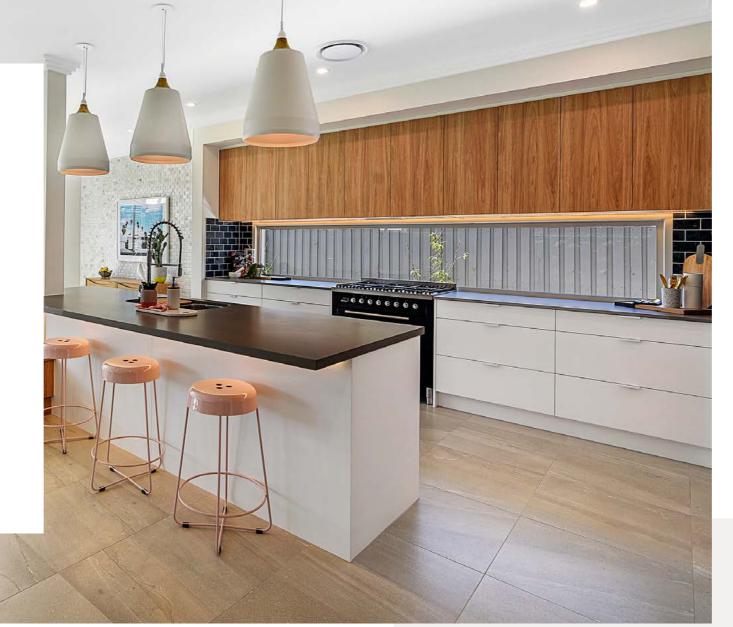

### KEY FEATURES

- Rubix facade
- Four bedrooms
- Spacious open plan living area
- Stunning outdoor entertaining area with pool & bbq
- Butler's pantry/sink with deluxe wine rack
- Luxury ensuite and walk-in robe to master
- Three living areas leisure space, lounge and family
- Ensuite to bedroom two
- Elegant designer kitchen