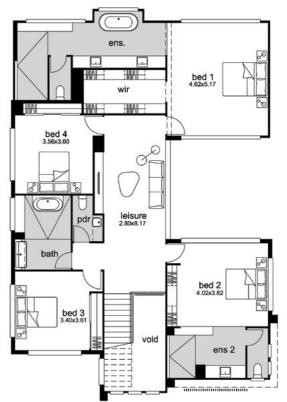

# Aquaris 46 display

### KEY FEATURES

- Rubix facade
- Four bedrooms
- Spacious open plan living area
- Stunning outdoor entertaining area with pool & bbq
- Butler's pantry/sink with deluxe wine rack
- Luxury ensuite and walk-in robe to master
- Three living areas leisure space, lounge and family
- Ensuite to bedroom two
- Elegant designer kitchen

## Specifications

| Width:         | 13.66m    |
|----------------|-----------|
| Depth:         | 23.99m    |
| Min Lot Width: | 16.00m    |
| Total Area:    | 421.99sqm |
|                |           |

#### UPPER FLOOR PLAN 171.33sq.m.

LOWER FLOOR PLAN 250.66sq.m.

Aquaris 46 display floor plan

Aquaris 46 display floor plan