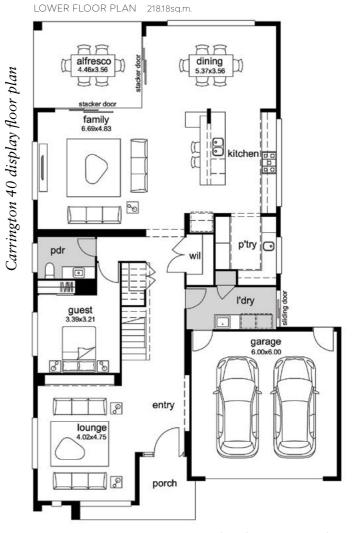

# Carrington 40 display

## Specifications

| Width:         | 12.67m    |
|----------------|-----------|
| Depth:         | 20.53m    |
| Min Lot Width: | 15.00m    |
| Total Area:    | 371.99sqm |

2.5

**A** 2

UPPER FLOOR PLAN 153.81sg.m.