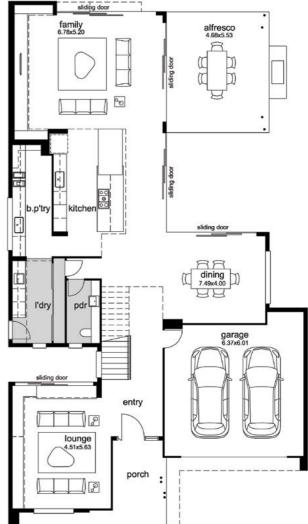

# Aquaris 46 display

### KEY FEATURES

- Rubix facade
- Four bedrooms
- Spacious open plan living area
- Stunning outdoor entertaining area with pool & bbq
- Butler's pantry/sink with deluxe wine rack
- Luxury ensuite and walk-in robe to master
- Three living areas leisure space, lounge and family
- Ensuite to bedroom two
- Elegant designer kitchen

## Specifications

| Width:         | 13.66m    |
|----------------|-----------|
| Depth:         | 23.99m    |
| Min Lot Width: | 16.00m    |
| Total Area:    | 421.99sqm |
|                |           |

#### UPPER FLOOR PLAN 171.33sq.m.

LOWER FLOOR PLAN 250.66sq.m.

Aquaris 46 display floor plan

Aquaris 46 display floor plan