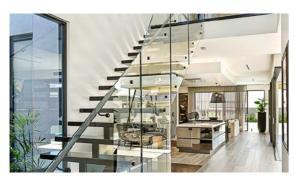

# CARRINGTON 40

The stunning Carrington design pairs sophistication with modern convenience. The display home boasts four generously sized bedrooms on the upper level, while a guest room on the lower level offers you a multi-purpose space to convert as your needs change over time. The master suite is a luxurious sanctuary for parents, featuring a deluxe walk-in robe, double vanity ensuite, and sleek shower. A perfectly positioned leisure space separates the secondary bedrooms, and forms a welcoming area for unwinding with a good book or tv series.