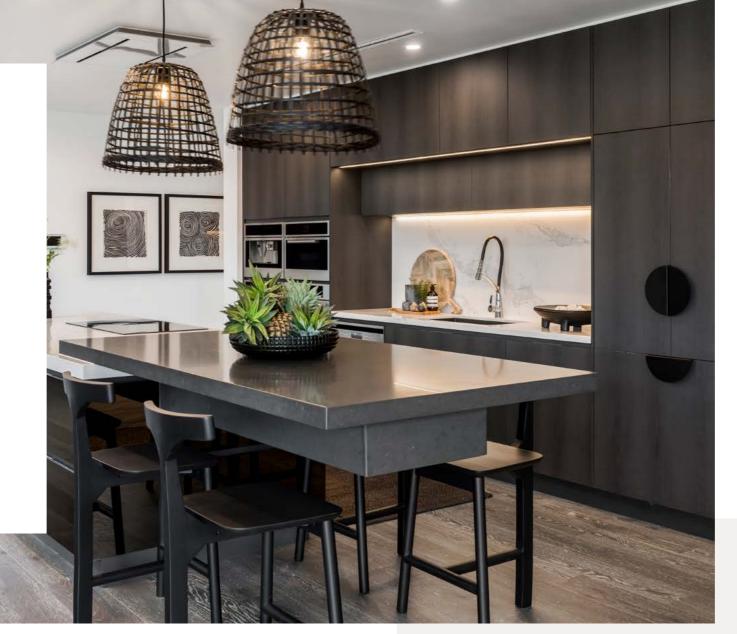

# CARRINGTON 40

The stunning Carrington design pairs sophistication with modern convenience. The display home boasts four generously sized bedrooms on the upper level, while a guest room on the lower level offers you a multi-purpose space to convert as your needs change over time. The master suite is a luxurious sanctuary for parents, featuring a deluxe walk-in robe, double vanity ensuite, and sleek shower. A perfectly positioned leisure space separates the secondary bedrooms, and forms a welcoming area for unwinding with a good book or tv series.