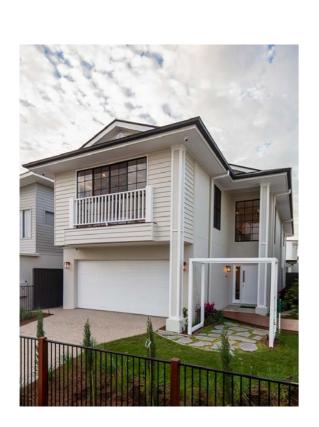

## METROPOLITAN 36

The latest narrow lot, Metropolitan display from McCarthy Homes is a stunning representation of quintessential living. Inspired by a grand entrance, which is centred on a full two storey void, the layout oozes style and created with efficiency in mind.

With a length of 25m, the Metropolitan is deceptively large and spacious, when you consider it was fashioned to suit inner suburban blocks of 10m in width. It's not hard to understand why this design has become a top seller in its class. It incorporates all of the functionality a larger home possess including; Four Bedrooms, Two separate Living areas, Butler's Pantry, Study nook, Juliette balcony and a full width Alfresco with outdoor Kitchen (optional).