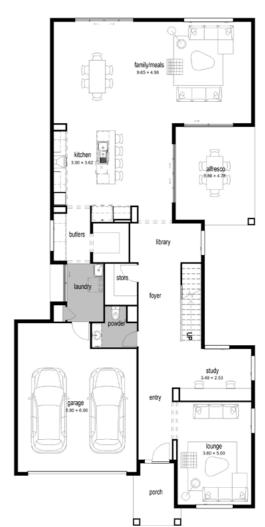

#### KEY FEATURES

- Ashgrove facade
- Four bedrooms
- Spacious open plan living area
- Elegant designer kitchen with butler's pantry
- Open void leading to alfresco
- Two living areas family and formal lounge with separate study
- Master retreat with luxury ensuite and walk in robe
- Ensuite to bedroom two
- Jack and Jill bathroom off bedroom three and four

#### Specifications

| Width:         | 12.09m    |
|----------------|-----------|
| Depth:         | 24.75m    |
| Min Lot Width: | 14.50m    |
| Total Area:    | 397.07sqm |
| Total Area:    | 397.07sqm |

3.5

**A**2

All images are for illustrative purposes only. They feature upgrades and items that are not standard inclusions. To view all floor plans visit mccarthyhomes.com.au

LOWER FLOOR PLAN 232.45sq.m.