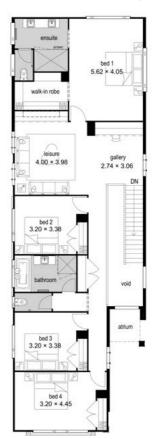

## METROPOLITAN 36

The latest narrow lot, Metropolitan display from McCarthy Homes is a stunning representation of quintessential living. Inspired by a grand entrance, which is centred on a full two storey void, the layout oozes style and created with efficiency in mind.

With a length of 25m, the Metropolitan is deceptively large and spacious, when you consider it was fashioned to suit inner suburban blocks of 10m in width. It's not hard to understand why this design has become a top seller in its class. It incorporates all of the functionality a larger home possess including; Four Bedrooms, Two separate Living areas, Butler's Pantry, Study nook, Juliette balcony and a full width Alfresco with outdoor Kitchen (optional).

#### KEY FEATURES

- Hampton facade
- Four spacious bedrooms on the upper level
- Master suite with double vanity ensuite and walk-in robe
- Study/ gallery space on upper level
- Two bathrooms plus a powder room on the lower level
- Open plan living family and kitchen area
- An expansive alfresco for entertaining with outdoor kitchen

#### Specifications

| Width:         | 8.11m     |
|----------------|-----------|
| Depth:         | 24.94m    |
| Min Lot Width: | 10.00m    |
| Total Area:    | 334.32sqm |
|                |           |

#### UPPER FLOOR PLAN 158.38sq.m.

LOWER FLOOR PLAN 175.93sq.m.

Metropolitan 36 display floor plan

Floor plans are not to scale.

ON DISPLAY

151-153 Splendour Street Rochedale, Qld 4123. 07 3358 9704

23062020\_VerA