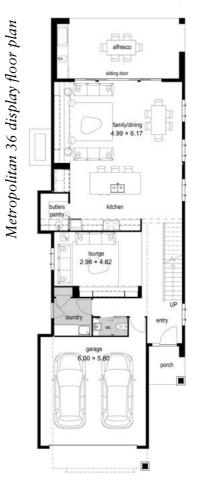

## METROPOLITAN 36

The latest narrow lot, Metropolitan display from McCarthy Homes is a stunning representation of quintessential living. Inspired by a grand entrance, which is centred on a full two storey void, the layout oozes style and created with efficiency in mind.

With a length of 25m, the Metropolitan is deceptively large and spacious, when you consider it was fashioned to suit inner suburban blocks of 10m in width. It's not hard to understand why this design has become a top seller in its class. It incorporates all of the functionality a larger home possess including; Four Bedrooms, Two separate Living areas, Butler's Pantry, Study nook, Juliette balcony and a full width Alfresco with outdoor Kitchen (optional).

#### KEY FEATURES

- Hampton facade
- Four spacious bedrooms on the upper level
- Master suite with double vanity ensuite and walk-in robe
- Study/ gallery space on upper level
- Two bathrooms plus a powder room on the lower level
- Open plan living family and kitchen area
- An expansive alfresco for entertaining with outdoor kitchen

#### Specifications

| Width:         | 8.11m     |
|----------------|-----------|
| Depth:         | 24.94m    |
| Min Lot Width: | 10.00m    |
| Total Area:    | 334.32sqm |
|                |           |

#### UPPER FLOOR PLAN 158.38sq.m.

LOWER FLOOR PLAN 175.93sq.m.

Metropolitan 36 display floor plan

Floor plans are not to scale.

ON DISPLAY

151-153 Splendour Street Rochedale, Qld 4123. 07 3358 9704

23062020\_VerA