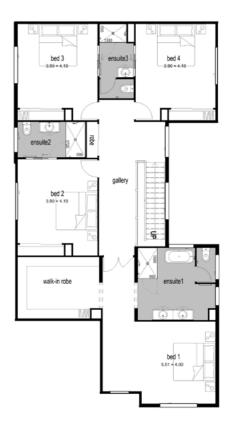

#### KEY FEATURES

- Hampton facade
- Four spacious bedrooms on the upper level
- Master suite with double vanity ensuite and walk-in robe
- Study/ gallery space on upper level
- Two bathrooms plus a powder room on the lower level
- Open plan living family and kitchen area
- An expansive alfresco for entertaining with outdoor kitchen

#### Specifications

| Width:         | 8.11m     |
|----------------|-----------|
| Depth:         | 24.94m    |
| Min Lot Width: | 10.00m    |
| Total Area:    | 334.32sqm |
|                |           |

#### UPPER FLOOR PLAN 158.38sq.m.

LOWER FLOOR PLAN 175.93sq.m.

Metropolitan 36 display floor plan

Floor plans are not to scale.

ON DISPLAY

151-153 Splendour Street Rochedale, Qld 4123. 07 3358 9704

23062020\_VerA