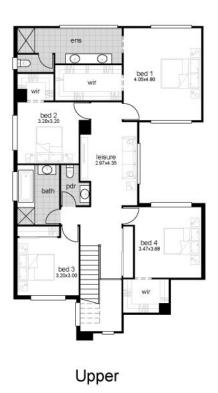

## AQUARIS 36

The Aquaris is an elegant four bedroom design that doesn't sacrifice on indulgent features. The spacious master suite boasts a luxury ensuite with bath, shower, double vanity, and deluxe walk-in robe, and forms a peaceful retreat for parents. The lower floor of the home has been crafted for those who love to entertain and features a large open plan kitchen and family area, with an alfresco and courtyard extending your entertaining space.

Width: 12.19m Length: 21.81m Total area: 331.03m2

**14.8 14.8 14.8 14.8 14.8 14.8 14.8 14.8 14.8 14.8 14.8 14.8 14.8 14.8 14.8 14.8 14.8 14.8 14.8 14.8 14.8 14.8 14.8 14.8 14.8 14.8 14.8** 

PALM SPRINGS #04