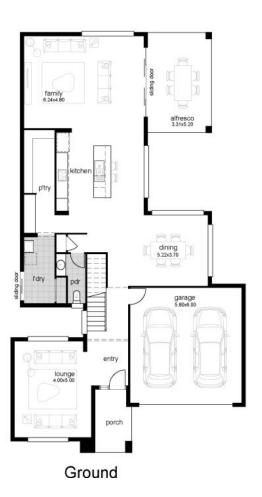

## AQUARIS 36

The Aquaris is an elegant four bedroom design that doesn't sacrifice on indulgent features. The spacious master suite boasts a luxury ensuite with bath, shower, double vanity, and deluxe walk-in robe, and forms a peaceful retreat for parents. The lower floor of the home has been crafted for those who love to entertain and features a large open plan kitchen and family area, with an alfresco and courtyard extending your entertaining space.

Width: 12.19m Length: 21.81m Total area: 331.03m2

**14.8 14.8 14.8 14.8 14.8 14.8 14.8 14.8 14.8 14.8 14.8 14.8 14.8 14.8 14.8 14.8 14.8 14.8 14.8 14.8 14.8 14.8 14.8 14.8 14.8 14.8 14.8** 

PALM SPRINGS #04