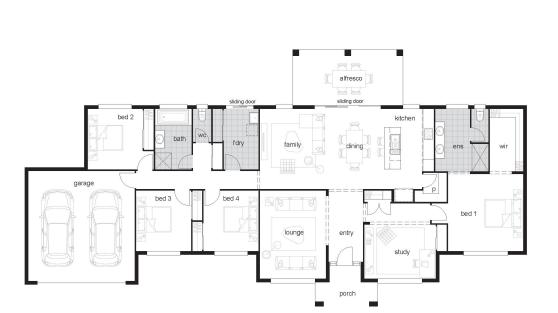

## Manor 28

The Manor has been designed to suit larger blocks, with an open plan living area and three separate multi-purpose rooms – a study, rumpus and retreat. Offering four sizeable bedrooms, it's perfect for a larger family.